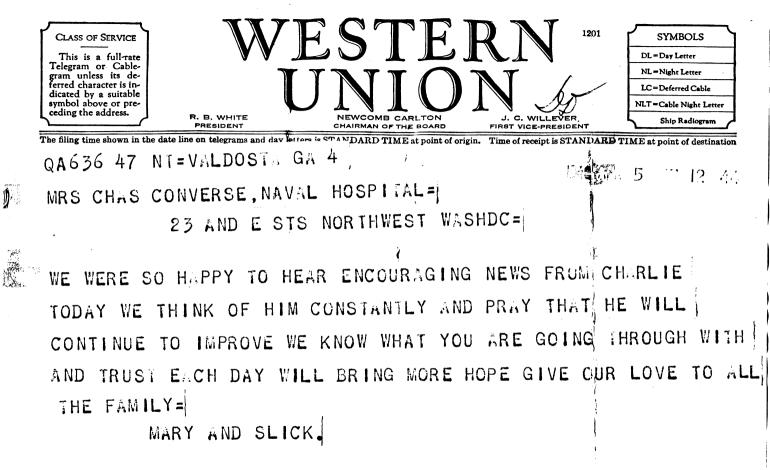

#### JUST LEARNED CHARLES ILLNESS LOVE AND SYMPATHY FROM US BOTH

MARY & SWANSON

605P

DAIR 4 MM 12 40

QA630 32 NT=VALDOSTA GA 3 MRS CHARLES A CONVERSE, NAVAL HOSPITAL=

23 & E ST NORTHWEST WASHDC=

TERRIBLY DISTRESSED OVER CHARLIES CONDITION. AM PRAYING THERE WILL BE A CHANGE FOR THE BETTER AND HE WILL HAVE A COMPLETE RECOVERY MY PRAYERS AND LOVE WITH CHARLIE, YOU AND THE FAMILY=

ELAINE.

12 21

5

Q.620 35 NT=GREENVILLE SOCAR 4 WRS C A CONVERSE= ( 1010 25 ST NORTHWEST APT 807 WASHDC=

EMM

YOUR LETTER RECEIVED SO THANKFUL OVER NEWS HOPE FOR CONTINUED IMPROVEMENT GIVE SON ALL OF OUR LOVE OF COURSE PETE WILL COME IF NECESS RY LET US HE R FROM YOU REGULARLY TAKE CARE OF YOURSELF LOVE=