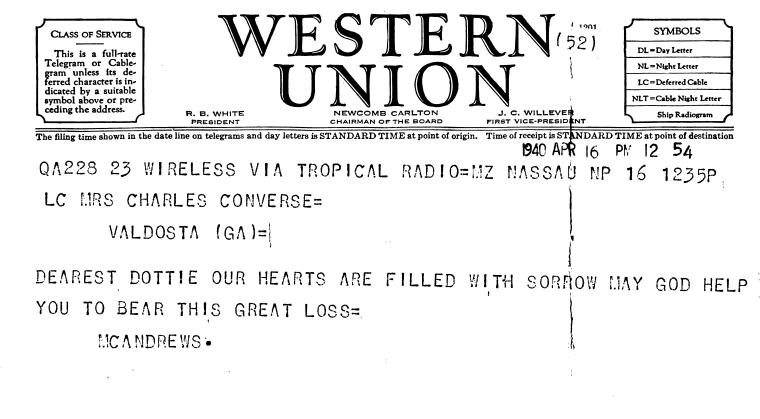

WP 020 6 10=TAMPA FL 0 14 1255P MRS C A CONVERSE= 1010 25 ST NORTHWEST=

PLEASE ACCEPT MY DEEPEST SYMPATHY IN YOUR GREAT SORROW LOVE = JOSIE CONE THOMPSON:



WP 117 46 DL=TAMPA FLO 14 1018A MRS CHARLES CONVERSE; CARE MRS LIPONT= APT 807 1010 25 ST NORTHWEST=

WANT YOU TO KNOW YOU : THINKING AND HAVE MY LOVE OF YOII USE IN VALDOSTA LET BE OF IF CAN AN Y AND SY MP ATHY FROM MF ANYTHING YOU WANT HERE ALSO KNOW IF CHILDREN ARE ALL RIGHT LEAVING FOR BEACH THIS : ME KNOW NOON DEVOTEDLY=

PEOPPY



WP149 4=TAMPA FLO 14 1059A MRS C A CONVERSE=

APT 807 10 10 25 ST NOR THWEST=

WE ARE LOVING YOU= CILE AND ART.



CLARICE & ROY.



## •QA36 8=TAMPA FLO 15 812A MRS CHARLES CONVERSE=

1940 APR 15 AM 8 24

## VALDOSTA GA=

OUR SINCEREST SYMPATHY FOR YOU AT THIS TIME

UNCLE CARTER AND AUNT BESSIE







1940 APR 16 AN 8 43

QA39 9=EASTORANGE NJ 16 745A MRS CHARLES CONVERSE= VALDOSTA GA=

GOD BLESS YOU AND COMFORT YOU MY HEARTS LOVE



1940 APR 16

P№

00

QA229 22 DL XC=DOUGLAS GA 16 1202P

VALDOSTA GA=

WORDS CANNOT EXPRESS MY DEEPEST SYMPATHY AND SORROW TO YOU ALL I WAS ALWAYS REMEMBERED BY HIM MOST PLEASANTLY AND CHEERFULLY AS=

BUM PARRAMORE



#### VALDOSTA GA 1230P APR 16 1940

MRS CHARLES CONVERSE AND FAMILY

VALDOSTA GA

#### WE EXTEND OUR DEEPEST SYMPATHY IN YOUR GREAT LOSS

MR AND MRS SAM LAZARUS

1234P

.



1940 APR 16 AM

10

47

•QA105 4= TAMPA FLO 16 1025A MRS CHARLES CONVERSE= VALDOSTA GA=

DEEPEST SYMPATHY AND LOVE= VEOLA HEDRICK+

VEOLA HEDRICK.





## QA37 7=EASTORANGE NJ 16 745A

## MRS CHARLES CONVERSE=

VALDOSTA GA=

## OUR HEARTS DEEPEST SYMPATHY AND FONDEST LO