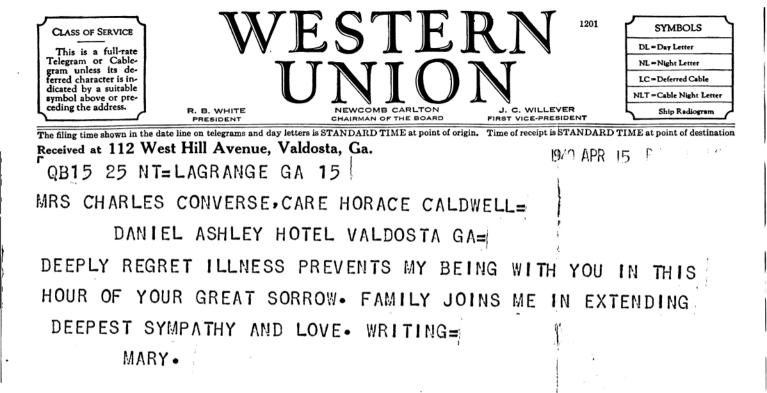

## QA186 10=ORLANDO FLO 16 1153A

MRS CHARLES A CONVERSE=

1940 APR 16 PM 12 08

## DANIEL ASHLEY HOTEL VALDOSTA GA=

DEEPEST LOVE AND SYMPATHY' SORRY WE CANNOT BE WITH YOU= KATRINA AND GEORGE

QA255 14=STPETERSBURG FLO 16 126P

MRS C A CONVERSE=

1940 APR 16 PM 1 35

CARE GEORGE SIMPSON VALDOSTA GA=