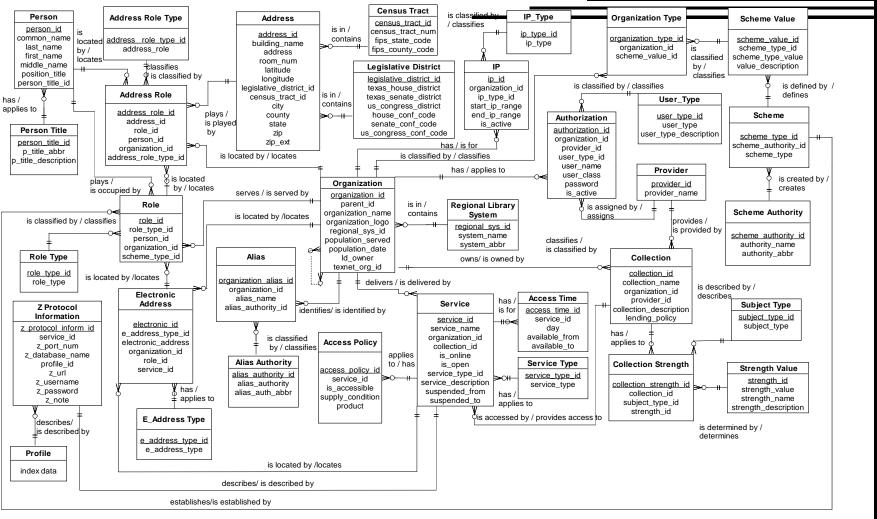

### Final ERD

November 17, 2004

Design, Development, and Implementation of a Texas Library Directory Database