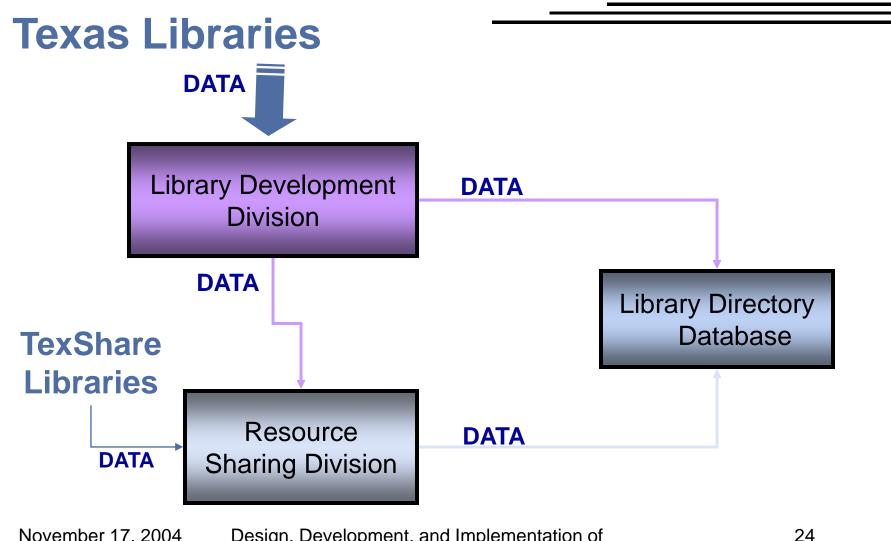

### LDD Data Sources

November 17, 2004

Design, Development, and Implementation of a Texas Library Directory Database