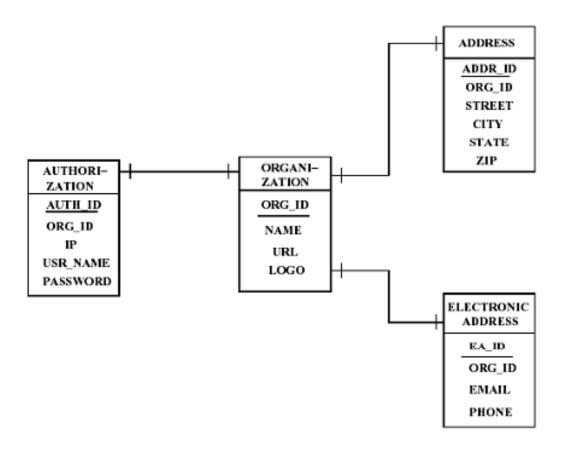

ase

## ISO 2146



- ISO/TC46/SC4 Technical Interoperability, Working Group 7 Data Elements
- ISO 2146:1988(E). Documentation directories of Libraries, archives, information and documentation centres, and their databases. Second edition. 1988-07-01
- ISO 2146 REVISED DATA MODEL

Committee Draft 1, 2000-05-04

## The ISO 2146 Data Model



- Supports standardized access to common information about libraries by library applications
- Distinguishes seven information categories, or specific groupings of data elements to hold different types of information related to libraries, their services, and their resources



## TLDD Information Categories



November 17, 2004

Design, Development, and Implementation of a Texas Library Directory Database

## Initial Entity Relationship Diagram (ERD)







### Final ERD



November 17, 2004

Design, Development, and Implementation of a Texas Library Directory Database

## Zlo

## **TLDD Challenges**

#### Problems:

- Shortcomings of ISO 2146 model
- Lack of standardized source data
- Multiple owners compromise data accuracy and relevancy

#### Solutions:

- Extended ISO 2146 model
- Centralized repository
- Multiple interfaces for data input and maintenance





- Operating System: Red Hat Linux 7.2
- Web Server: Apache 1.3.3
- Database: MySQL 3.23
- Scripting Language: PHP

## Why Open Source?



- Budgetary constraints
- Educational/Research value considering the TxCDK team affiliation with the University of North Texas
- Validation of the free and open source software concept.
- Maturity and reliability

## Library of Texas Network S