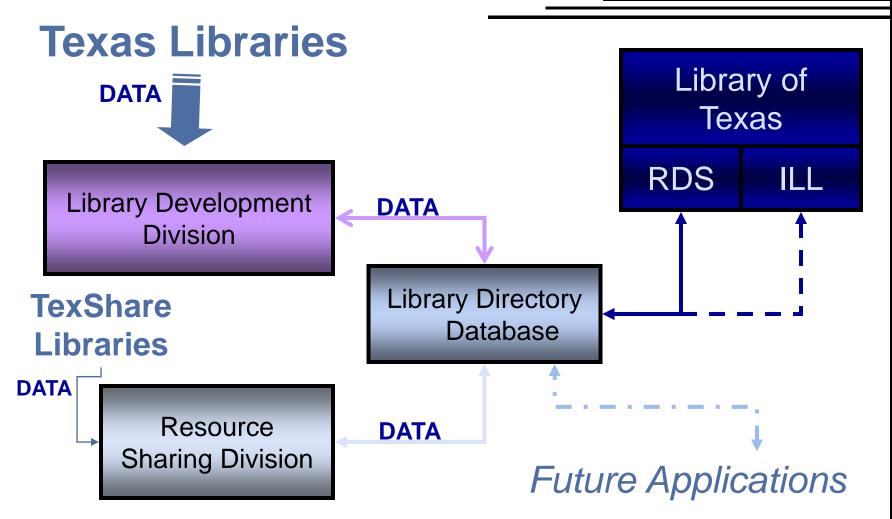

## Texas Library Directory Database

- Enables local library presence
- Enables various groupings of the information resources for search and retrieval
- Provides information about participating libraries
- Provides a mechanism for maintaining the library directory database

### LDD Data Sources

November 17, 2004

Design, Development, and Implementation of a Texas Library Directory Database