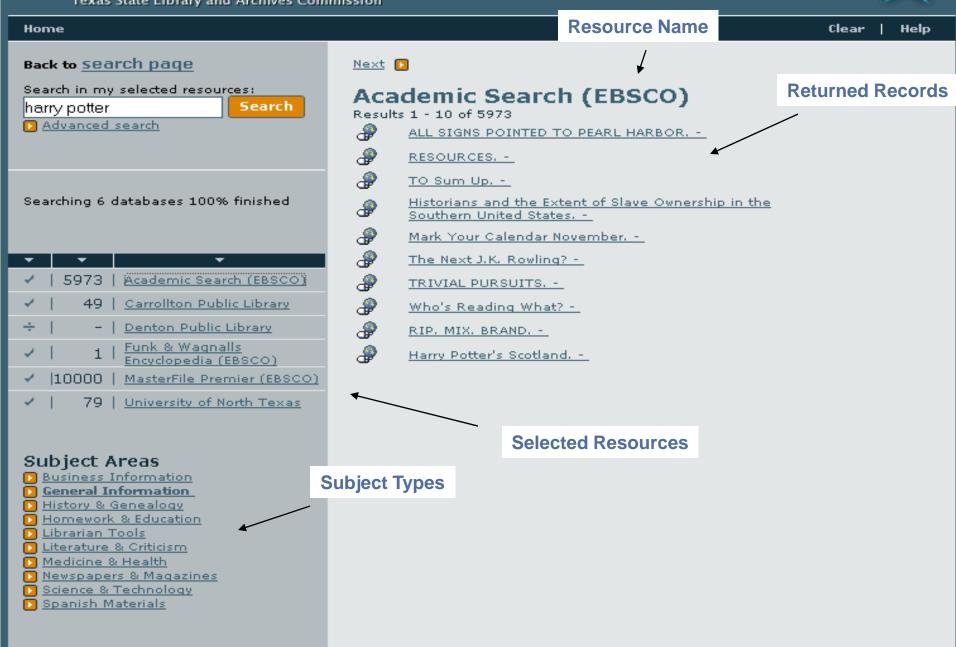

## Resource Discovery Service

Home

#### **Organization Name**

**UNT Libraries** 

Clear | Help

**Subject Types** Search - General Information Subject Areas Business Information Welcome to the Library of Texas! You can: General Information \* Enter words in the box to search the resources that are checked below History & Genealogy \* Choose a subject on the left to see a different group of resources Homework & Education \* Build and save your own favorite groups of resour Librarian Tools **Library Catalogs** See the help page for more instructions. Literature & Criticism Medicine & Health Search Newspapers & Magazines on-check all resource: Science & Technology Advanced search 🚺 Hide resources Spanish Materials Public Libraries Academic Libraries Personal settings ▼ Carrollton Public Lib Southern Methodist University Build a group of favorites See your search history Denton Public Library Texas Wesleyan University Farmers Branch - Manske Library Texas Woman's University Grapevine Public Library The University of Texas at Arlington Southlake Public Library ✓ University of North Texas University of North Texas Health Science Center Online Resources: Other: ✓ Academic Search (EBSCO) Library of Congress ArticleFirst (OCLC) Funk & Wagnalls Encyclopedia (EBSCO) **Online Databases** MasterFile Premier (EBSCO) MASUltra (EBSCO) Middle Search Plus (EBSCO) Student Resource Center GOLD (Gale) Texas Almanac (Gale) Topic Search (EBSCO) TRAIL ■ WorldCat (OCLC)