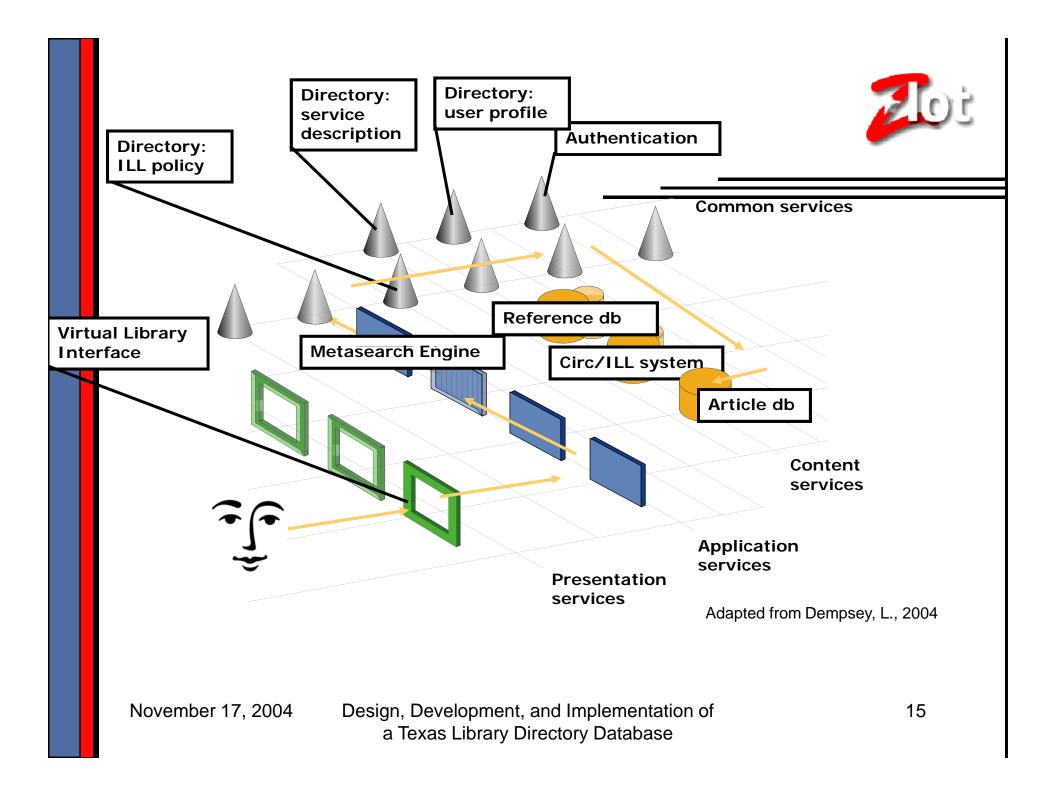

## Library of Texas Network Services & Architecture

- Presentation Services → Web Browser
- Application Services → Z39.50
- Common Services → TLDD
- Content Services → Online Databases & Library Catalogs
- This framework based on the U.K. Joint Information Systems Committee (JISC) Information Environment