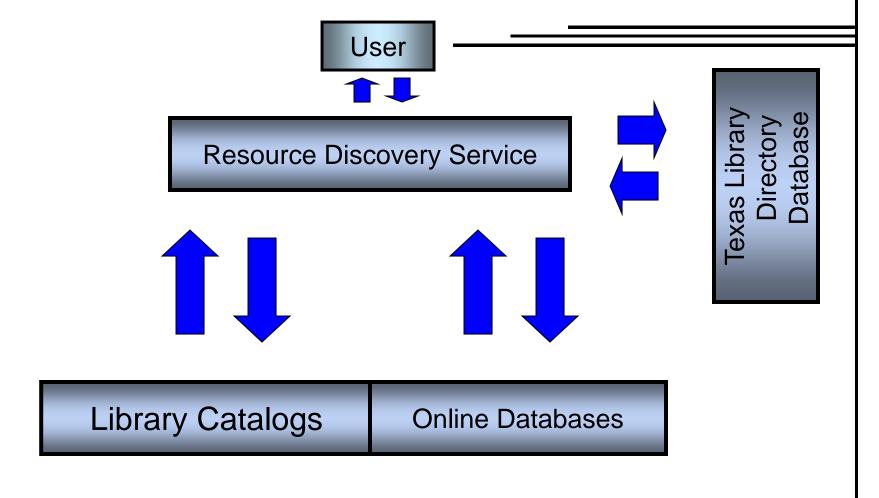

## Library of Texas Network Services & Architecture

- Presentation Services → Web Browser
- Application Services → Z39.50
- Common Services → TLDD
- Content Services → Online Databases & Library Catalogs
- This framework based on the U.K. Joint Information Systems Committee (JISC) Information Environment

## Resource Discovery Service

Home