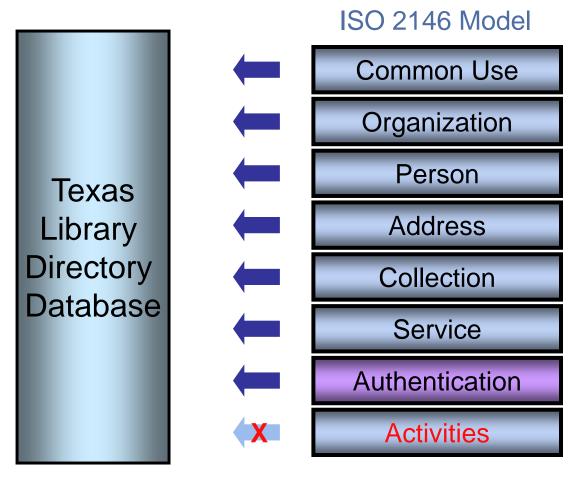

## The ISO 2146 Data Model

- Supports standardized access to common information about libraries by library applications
- Distinguishes seven information categories, or specific groupings of data elements to hold different types of information related to libraries, their services, and their resources

## TLDD Information Categories

November 17, 2004

Design, Development, and Implementation of a Texas Library Directory Database