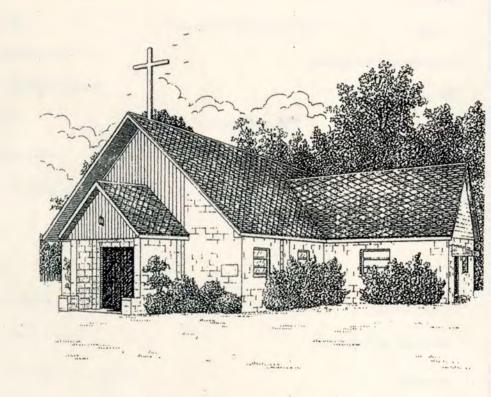

# Welcome to Homecoming

Pope's Chapel United Methodist Church (Tignall Charge)

ESTABLISHED AUGUST 1786

#### POPE'S CHAPEL UNITED METHODIST CHURCH

The Methodist Society, which was later organized into Pope's Chapel Church, was first organized in August 1786 by Thomas Humphries at the home of James Marks located in what is now Elbert County about 11/2 miles Northeast of Old Baker's Ferry on Broad River. When Elbert County was formed in 1790 from Wilkes County, it left most of the church members in Wilkes County, so the church was relocated into Wilkes County, south about 2 miles from Broad River, on property owned by John Landrum adjoining his homeplace on the east side of Baker's Ferry Road. It was in this location that it received its name, in honor of Rev. Henry Pope, who provided most of the timber used in the building. Bishop Francis Asbury delivered the Dedication Sermon there in 1805. In 1852 the church was again relocated about 2 miles south to its present location. In 1871 Trustees of the church were Benjamin W. Fortson, M. T. Cash. Augustus A. Neal, and James W. Boyd. A second structure was erected in 1897 in which two stained glass windows were installed as a memorial to Benjamin Winn Fortson and his wife Hannah Rebecca Ogilvie by their children. The Dedication Sermon was delivered by Lundye Harris in 1898. This building was severely damaged by a windstorm and a third building, presently in use, was erected in 1957.