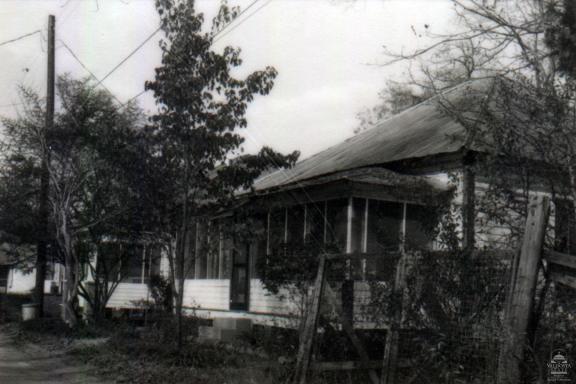

COUNTY: Lowndes NO. GEORGIA ARCHITECTURAL AND HISTORIC PROPERTIES SURVEY-INVENTORY FORM F.13 PROPERTY NAME: HISTORIC NAME: IDENTIFICATION CITY: Valdosta STREET ADDRESS: 808-810 GAINEY ST. PRESENT OWNER: LEILA CUNNINGHAM - 808 MAILING ADDRESS: SAME 84 GAINER ST. EARTHA WETHINGTON - 810 ZIP CODE: 31601 CITY: VALDIOSTA STATE: 6A CURRENT USE: RESIDENCE ACREAGE: U.S.G.S. QUADRANGLE Valdosta U.T.M. REFERENCE: V.B.D. OR TAX MAP NUMBER: VA 47 221 & 220 B DESCRIPTION ARCHITECTURAL DESCRIPTION AND PRESENT CONDITION: ONE STORY HOUSE OF RECTANGULAR PLAN. TIN HIPPED ROOF, HIPPED PORCH WITH SQUARE POSTS. SHIPLAD SIDING, EXPOSED RAPTERS. POUBLE HUNG SASH WINDOWS WITH ZIZ LIGHTS. SET ON BRICK PIERS FAR CONDITION. ORIGINAL OWNER: ORIGINAL USE: RESIDENCE ARCHITECT/BUILDER: HISTORIC ACREAGE: DATE OF CONSTRUCTION: APP. 1910 DATE(S) OF ALTERATIONS: HISTORY HISTORICAL NARRATIVE (FROM ORIGINS TO PRESENT): III. N.R. AREA(S) OF SIGNIFICANCE: LEVEL: SIGNIFICANCE STATEMENT OF SIGNIFICANCE (ARCHITECTURAL AND HISTORICAL): PART OF AN AREA WHICH POSSIBLY DEVELOPED AS HOUSING FOR MILLWORKERS AT THE VALDOSTA MILL CO. IN THE EARLY 19005. Not significant in terms of a N.R. district. Too many structures been torn down in the area FORM PREPARED BY: Smith, Bartholomew ORGANIZATION: South Georgia Area Planning and Development Commission ADDRESS: TELEPHONE NUMBER: SOURCES 327 Savannah Ave. Valdosta, Ga. 31601 912-247-3454 or 3494 REPRESENTATION IN EXISTING SURVEYS: SOURCES OF INFORMATION: LOCATED ON 1922 SANBORN MAP