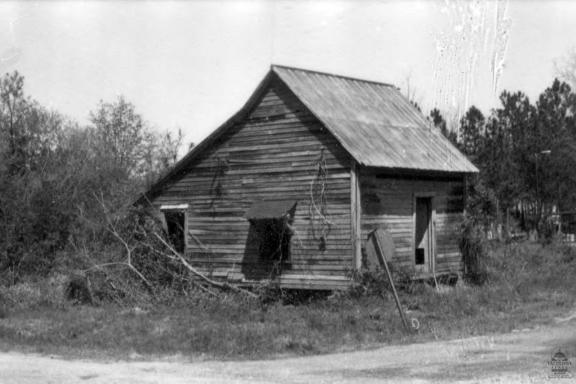

|   |                   | COUNTY: TURNER<br>GEORGIA ARCHITECTURAL AND HISTORIC PROPERTI                                                                                                                  | ES SURVEY-INVENTORY FORM                                                                           | NO. <u>L-1-12</u> |
|---|-------------------|--------------------------------------------------------------------------------------------------------------------------------------------------------------------------------|----------------------------------------------------------------------------------------------------|-------------------|
|   | I. IDENTIFICATION | PROPERTY NAME:                                                                                                                                                                 | HISTORIC NAME:                                                                                     |                   |
|   |                   | STREET ADDRESS: DICKEY ST.                                                                                                                                                     | CITY: SyCAMORE                                                                                     |                   |
|   |                   | PRESENT OWNER: EDNA G. Miceli                                                                                                                                                  | MAILING ADDRESS:                                                                                   |                   |
|   |                   | CITY: Sycamore                                                                                                                                                                 | STATE: GEORGIA ZIP COD                                                                             | E: 31790          |
|   |                   | CURRENT USE: ABANDONED                                                                                                                                                         | ACREAGE:                                                                                           |                   |
|   |                   | U.S.G.S. QUADRANGLE ASHBURN                                                                                                                                                    | U.T.M. REFERENCE:                                                                                  |                   |
|   |                   | V.B.D. OR TAX MAP NUMBER: 101-6-17/18                                                                                                                                          |                                                                                                    |                   |
|   | II. DESCRIPTION   | SINGLE PEN WITH GABLED TIN ROOF. SHED<br>Missing, UNPAINTED CLAPBOARD SIDING. BR                                                                                               | ICK PIERS. POOR CONDITION.                                                                         | POWS HEE          |
|   | III. HISTORY      | ORIGINAL OWNER:                                                                                                                                                                | ORIGINAL USE: RESIDENCE                                                                            |                   |
|   |                   | ARCHITECT/BUILDER:                                                                                                                                                             | HISTORIC ACREAGE:                                                                                  |                   |
|   |                   | DATE OF CONSTRUCTION: C. 1900<br>HISTORICAL NARRATIVE (FROM ORIGINS TO PRESE                                                                                                   | DATE(S) OF ALTERATIONS:<br>NT):                                                                    |                   |
|   |                   | N.R. AREA(S) OF SIGNIFICANCE:                                                                                                                                                  | LEVEL:                                                                                             |                   |
|   | IV. SIGNIFICANCE  | STATEMENT OF SIGNIFICANCE (ARCHITECTURAL AN<br>Not<br>Significant as part of a potential<br>National district,<br>avea of older structures<br>not extensive enough             | D HISTORICAL):                                                                                     |                   |
| 0 | V. SOURCES        | FORM PREPARED BY:<br>Smith, Bartholomew Barton & Harbin<br>ADDRESS:<br>327 Savannah Ave. Valdosta, Ga. 31601<br>REPRESENTATION IN EXISTING SURVEYS:<br>SOURCES OF INFORMATION: | ORGANIZATION: South Georgia<br>and Development Commiss<br>TELEPHONE NUMBER:<br>912-247-3454 or 349 | sion              |