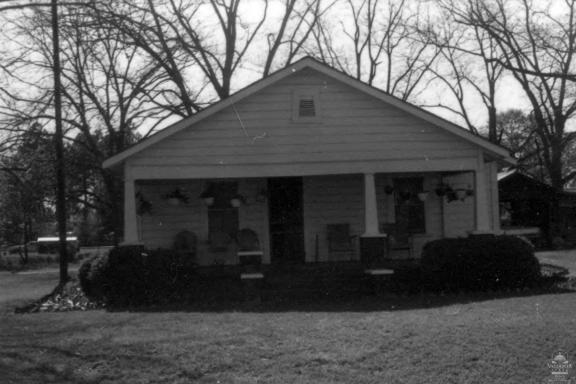

ARCHITECTURAL DESCRIPTION AND PRESENT CONDITION:

BUNGALOW HOUSE PLAN WITH GABLED ROOF & EXPOSED RAFTERS. GABLED HORCH SUPPORTED BY TAPERING SAWARE POSTS ON BRICK. SHIPLAR SIDING. DOUBLE SASH WINDOWS WITH 3/1 44HTS.

BRICK PIERS. FAIR CONDITION.

ORIGINAL OWNER:

ORIGINAL USE: RESIDENCE

ARCHITECT/BUILDER:

HISTORIC ACREAGE:

DATE OF CONSTRUCTION: c. 1920

DATE(S) OF ALTERATIONS:

HISTORICAL NARRATIVE (FROM ORIGINS TO PRESENT):