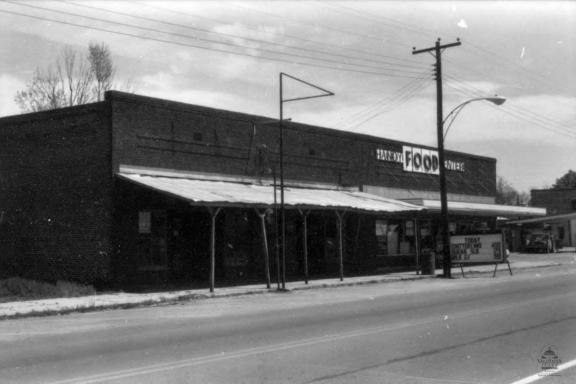

|   |                   |                                                                                                                                                                                              |                                                                                                     | 1                |
|---|-------------------|----------------------------------------------------------------------------------------------------------------------------------------------------------------------------------------------|-----------------------------------------------------------------------------------------------------|------------------|
|   |                   | COUNTY: TURNER<br>GEORGIA ARCHITECTURAL AND HISTORIC PROPERTI                                                                                                                                | ES SURVEY-INVENTORY FORM                                                                            | NO. <u>L-3-8</u> |
|   | I. IDENTIFICATION | PROPERTY NAME: COLONIAL STORE, HANDY FOOD STORE HISTORIC NAME:                                                                                                                               |                                                                                                     |                  |
|   |                   | STREET ADDRESS: EAST RAILROAD AVE., U.S. 41                                                                                                                                                  | CITY: SVEAMDEE                                                                                      |                  |
|   |                   | PRESENT OWNER: LUTHER METCALE (102-12-11)<br>ALVA R. DENHAH (102-12-12)13)                                                                                                                   | MAILING ADDRESS:                                                                                    | 12.000           |
|   |                   | CITY: SYCAMORE                                                                                                                                                                               | STATE: GEORGIA ZIP CODE                                                                             | .: 21740         |
|   |                   | CURRENT USE: GROCERY STORES                                                                                                                                                                  | ACREAGE:                                                                                            | Sala and Sala    |
|   |                   | U.S.G.S. QUADRANGLE ASHBURN                                                                                                                                                                  | U.T.M. REFERENCE:                                                                                   |                  |
|   |                   | V.B.D. OR TAX MAP NUMBER: 102-12-11 (Colonial                                                                                                                                                | STORE), 102-12-12/13 (HANDY FOOD STO                                                                | DRE)             |
|   | II. DESCRIPTION   | ARCHITECTURAL DESCRIPTION AND PRESENT CONDITION:<br>BRICK COMMERCIAL BUILDINGS WITH FLAT HOOFS. COLONIAL HAS SHED TIN HORCH SUPPORTED<br>BY SQUARE POSTS, STORES ARE IN FAIR-POOR CONDITION. |                                                                                                     |                  |
|   | III. HISTORY      | ORIGINAL OWNER:                                                                                                                                                                              | ORIGINAL USE: Complian                                                                              |                  |
|   |                   | ARCHITECT/BUILDER:                                                                                                                                                                           | HISTORIC ACREAGE:                                                                                   |                  |
|   |                   | DATE OF CONSTRUCTION: C. 1910                                                                                                                                                                | DATE(S) OF ALTERATIONS:                                                                             |                  |
|   |                   | HISTORICAL NARRATIVE (FROM ORIGINS TO PRESE                                                                                                                                                  | ENT):                                                                                               |                  |
|   |                   | N.R. AREA(S) OF SIGNIFICANCE:                                                                                                                                                                | LEVEL:                                                                                              |                  |
|   | IV. SIGNIFICANCE  | Macional of one children                                                                                                                                                                     |                                                                                                     |                  |
| 0 | v. sources        | FORM PREPARED BY:<br>Smith, Bartholomew Barton & Harbin<br>ADDRESS:<br>327 Savannah Ave. Valdosta, Ga. 31601<br>REPRESENTATION IN EXISTING SURVEYS:<br>SOURCES OF INFORMATION:               | ORGANIZATION: South Georgia<br>and Development Commiss<br>TELEPHONE NUMBER:<br>912-247-3454 or 3494 | ion              |