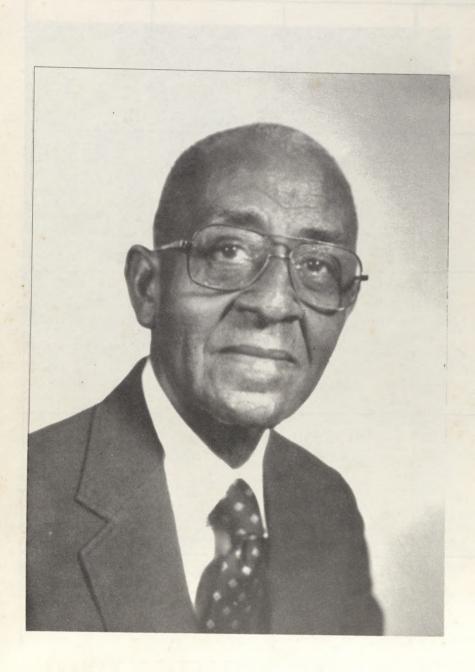

#### **MACEO A. HORNE**

Maceo A. Horne is the son of the late Mr. and Mrs. Maceo A. Horne, Sr., and a native of Quitman, Georgia. He attended the public schools in Quitman where he graduated from Brooks County High School. He received the B.S. degree from Savannah State College and the Masters degree from Butler University, Indianapolis, Indiana.

He was inducted into the Army on June 16, 1945 and served at 20 stations during his 17 months, which included Germany, where he learned seven Dutch dialects. In addition to his gifts for languages, he is a naturally talented musician which he inherited from his late father who was a Baptist minister and a French horn player.

Horne has been involved in the educational systems in Valdosta and Lowndes County since 1959. He was employed by the county system for 10 years as principal of the now closed Weatherington-Robinson Elementary School. He served 16 years as an Administrator in the Valdosta City School system, including one year at South Street Elementary and eleven years as principal of Leila Ellis Elementary School, two years as principal at Southeast Elementary School and two years as principal at Valdosta Junior High School.

Mr. Horne was affiliated with several professional organizations — National Education Association, Georgia Association of Educators, Valdosta Association of Educators, Phi Delta Kappa and Georgia Association of Elementary School Principals.

He retired from the city school system in June 1985. Horne was elected by popular vote to serve a four year term on the Valdosta City Board of Education in 1986.

He is married to the former Cherry Williams, a Michigan native reared in Vidalia.