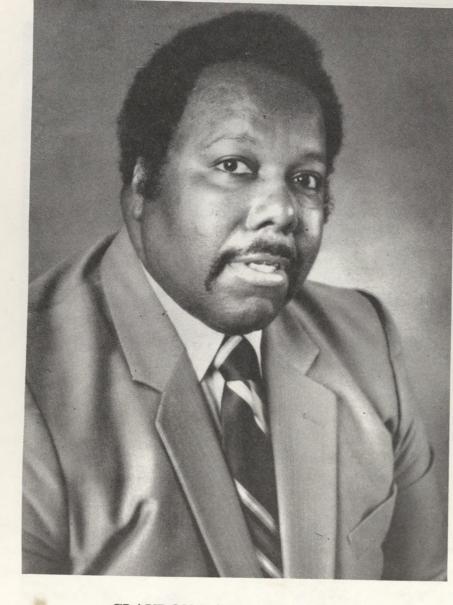

#### **MACEO A. HORNE**

Maceo A. Horne is the son of the late Mr. and Mrs. Maceo A. Horne, Sr., and a native of Quitman, Georgia. He attended the public schools in Quitman where he graduated from Brooks County High School. He received the B.S. degree from Savannah State College and the Masters degree from Butler University, Indianapolis, Indiana.

He was inducted into the Army on June 16, 1945 and served at 20 stations during his 17 months, which included Germany, where he learned seven Dutch dialects. In addition to his gifts for languages, he is a naturally talented musician which he inherited from his late father who was a Baptist minister and a French horn player.

Horne has been involved in the educational systems in Valdosta and Lowndes County since 1959. He was employed by the county system for 10 years as principal of the now closed Weatherington-Robinson Elementary School. He served 16 years as an Administrator in the Valdosta City School system, including one year at South Street Elementary and eleven years as principal of Leila Ellis Elementary School, two years as principal at Southeast Elementary School and two years as principal at Valdosta Junior High School.

Mr. Horne was affiliated with several professional organizations — National Education Association, Georgia Association of Educators, Valdosta Association of Educators, Phi Delta Kappa and Georgia Association of Elementary School Principals.

He retired from the city school system in June 1985. Horne was elected by popular vote to serve a four year term on the Valdosta City Board of Education in 1986.

He is married to the former Cherry Williams, a Michigan native reared in Vidalia.