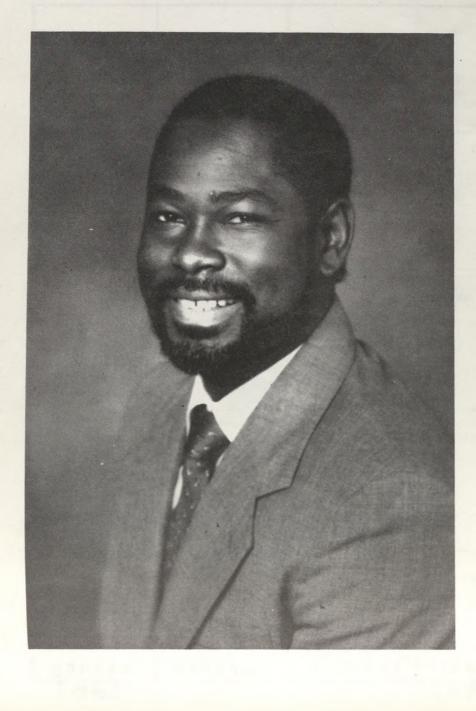

#### **MACEO A. HORNE**

Maceo A. Horne is the son of the late Mr. and Mrs. Maceo A. Horne, Sr., and a native of Quitman, Georgia. He attended the public schools in Quitman where he graduated from Brooks County High School. He received the B.S. degree from Savannah State College and the Masters degree from Butler University, Indianapolis, Indiana.

He was inducted into the Army on June 16, 1945 and served at 20 stations during his 17 months, which included Germany, where he learned seven Dutch dialects. In addition to his gifts for languages, he is a naturally talented musician which he inherited from his late father who was a Baptist minister and a French horn player.

Horne has been involved in the educational systems in Valdosta and Lowndes County since 1959. He was employed by the county system for 10 years as principal of the now closed Weatherington-Robinson Elementary School. He served 16 years as an Administrator in the Valdosta City School system, including one year at South Street Elementary and eleven years as principal of Leila Ellis Elementary School, two years as principal at Southeast Elementary School and two years as principal at Valdosta Junior High School.

Mr. Horne was affiliated with several professional organizations — National Education Association, Georgia Association of Educators, Valdosta Association of Educators, Phi Delta Kappa and Georgia Association of Elementary School Principals.

He retired from the city school system in June 1985. Horne was elected by popular vote to serve a four year term on the Valdosta City Board of Education in 1986.

He is married to the former Cherry Williams, a Michigan native reared in Vidalia.